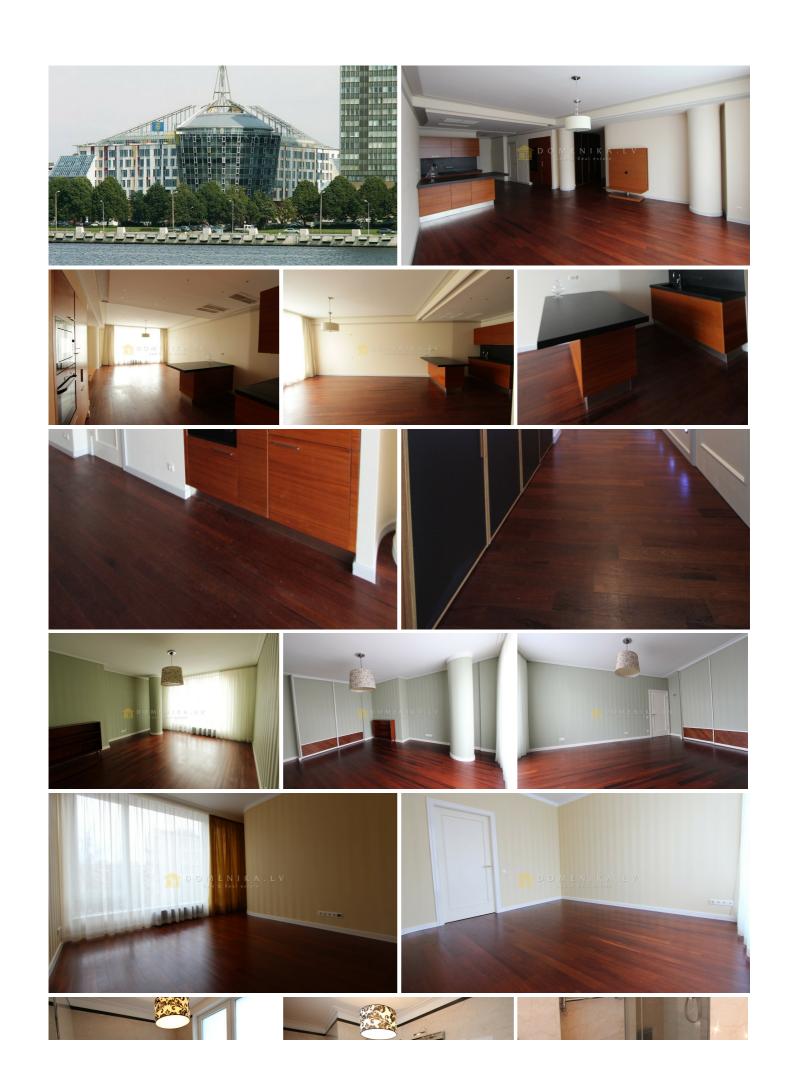

## **Description**

Apartment in a luxury project "centra Nams". A 5-minute walk from the Old town. The project is located near Old Riga, by the Daugava river. Near - Pacific centre, Riga passenger port, 10 minutes to Central station, 15 mins taxi to airport, banks, shop and a beautiful Park. On the ground floor of the building there is a restaurant, a beauty salon and a hairdresser. Rooftop terrace for relaxation. In the project-hour physical security, CCTV and underground Parking.

| Area:                     | 119 m <sup>2</sup> |
|---------------------------|--------------------|
| Rooms:                    | 3                  |
| Floor:                    | 3                  |
| Floors:                   | 6                  |
| Parking:                  | underground        |
| Lift:                     | yes                |
| Security:                 | yes                |
| Video surveillance:       | yes                |
| 2 bedrooms:               | yes                |
| Developed infrastructure: | yes                |
| Front building:           | yes                |
| Good view:                | yes                |
| Near park:                | yes                |
| Near water:               | yes                |
| Shop windows:             | yes                |
| 2 bathrooms:              | yes                |
| Air conditioning:         | yes                |
| Roof terrace:             | yes                |
| Built-in furniture:       | yes                |
| Studio type:              | yes                |