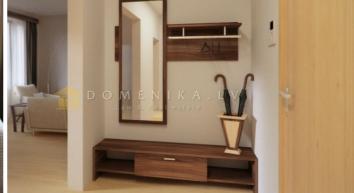

## **Description**

We chose River Park as title for our project because it more precisely reflects its location - near Daugava and park. River Park is qualitative, comfortable and modern one to four room apartment properties from 34 to 165 m2 space and to them attached undivided shares of building and land. In the building are two stairways with elevators. By the central entrance of the building 24 hours a day will be guarding building's guardian, video surveillance provided. All apartments have full finishing from high-quality materials. Apartment owners are offered storeroom spaces in basement 5 to 14 m2. First floor apartments have 7 to 16 m2 wide terraces. Building has assigned land with total area 4635m2. Territory will be greened, lighted up, there will be arranged parking lot for apartment owners, children playground and paved paths. Reconstruction of apartment house was launched in autumn 2013. Date of commissioning - September 2014. In this project are more flats with different prices. In offer more flats in another new projects from developers and private persons.

| Area:        | 91 m <sup>2</sup> |
|--------------|-------------------|
| Rooms:       | 4                 |
| Floor:       | 4                 |
| Floors:      | 6                 |
| Parking:     | guarded territory |
| Studio type: | yes               |
| Furnished:   | yes               |
| Security:    | yes               |