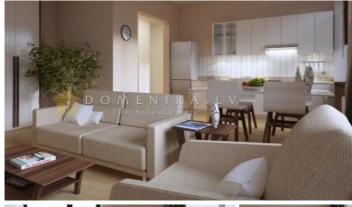

## **Description**

We chose River Park as title for our project because it more precisely reflects its location - near Daugava and park. River Park is qualitative, comfortable and modern one to four room apartment properties from 34 to 165 m2 space and to them attached undivided shares of building and land. In the building are two stairways with elevators. By the central entrance of the building 24 hours a day will be guarding building's guardian, video surveillance provided. All apartments have full finishing from high-quality materials. Apartment owners are offered storeroom spaces in basement 5 to 14 m2. First floor apartments have 7 to 16 m2 wide terraces. Building has assigned land with total area 4635m2. Territory will be greened, lighted up, there will be arranged parking lot for apartment owners, children playground and paved paths. Reconstruction of apartment house was launched in autumn 2013. Date of commissioning - September 2014. In this project are more flats with different prices. In offer more flats in another new projects from developers and private persons.

| Area:        | 91 m <sup>2</sup> |
|--------------|-------------------|
| Rooms:       | 4                 |
| Floor:       | 4                 |
| Floors:      | 6                 |
| Parking:     | guarded territory |
| Studio type: | yes               |
| Furnished:   | yes               |
| Security:    | yes               |