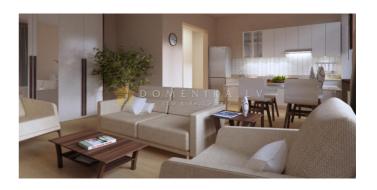

## **Description**

We chose River Park as title for our project because it more precisely reflects its location - near Daugava and park. River Park is qualitative, comfortable and modern one to four room apartment properties from 34 to 165 m2 space and to them attached undivided shares of building and land. In the building are two stairways with elevators. By the central entrance of the building 24 hours a day will be guarding building's guardian, video surveillance provided. All apartments have full finishing from high-quality materials. Apartment owners are offered storeroom spaces in basement 5 to 14 m2. First floor apartments have 7 to 16 m2 wide terraces. Building has assigned land with total area 4635m2. Territory will be greened, lighted up, there will be arranged parking lot for apartment owners, children playground and paved paths. Reconstruction of apartment house was launched in autumn 2013. Date of commissioning - September 2014. In this project are more flats with different prices. In offer more flats in another new projects from developers and private persons.

| Area:        | 91 m <sup>2</sup> |
|--------------|-------------------|
| Rooms:       | 4                 |
| Floor:       | 4                 |
| Floors:      | 6                 |
| Parking:     | guarded territory |
| Studio type: | yes               |
| Furnished:   | yes               |
| Security:    | yes               |