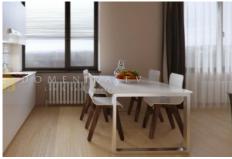

## **Description**

We chose River Park as title for our project because it more precisely reflects its location - near Daugava and park. River Park is qualitative, comfortable and modern one to four room apartment properties from 34 to 165 m2 space and to them attached undivided shares of building and land. In the building are two stairways with elevators. By the central entrance of the building 24 hours a day will be guarding building's guardian, video surveillance provided. All apartments have full finishing from high-quality materials. Apartment owners are offered storeroom spaces in basement 5 to 14 m2. First floor apartments have 7 to 16 m2 wide terraces. Building has assigned land with total area 4635m2. Territory will be greened, lighted up, there will be arranged parking lot for apartment owners, children playground and paved paths. Reconstruction of apartment house was launched in autumn 2013. Date of commissioning - September 2014. In this project are more flats with different prices. In offer more flats in another new projects from developers and private persons.

| Area:        | 91 m <sup>2</sup> |
|--------------|-------------------|
| Rooms:       | 4                 |
| Floor:       | 4                 |
| Floors:      | 6                 |
| Parking:     | guarded territory |
| Studio type: | yes               |
| Furnished:   | yes               |
| Security:    | yes               |