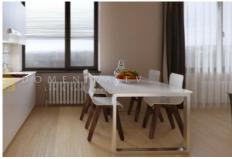

## **Description**

We chose River Park as title for our project because it more precisely reflects its location - near Daugava and park. River Park is qualitative, comfortable and modern one to four room apartment properties from 34 to 165 m2 space and to them attached undivided shares of building and land. In the building are two stairways with elevators. By the central entrance of the building 24 hours a day will be guarding building's guardian, video surveillance provided. All apartments have full finishing from high-quality materials. Apartment owners are offered storeroom spaces in basement 5 to 14 m2. First floor apartments have 7 to 16 m2 wide terraces. Building has assigned land with total area 4635m2. Territory will be greened, lighted up, there will be arranged parking lot for apartment owners, children playground and paved paths. Reconstruction of apartment house was launched in autumn 2013. Date of commissioning - September 2014. In this project are more flats with different prices. In offer more flats in another new projects from developers and private persons.

| Area:           | 108 m <sup>2</sup> |
|-----------------|--------------------|
| Rooms:          | 4                  |
| Floor:          | 5                  |
| Floors:         | 6                  |
| Parking:        | guarded territory  |
| Studio type:    | yes                |
| Furnished:      | yes                |
| Front building: | yes                |