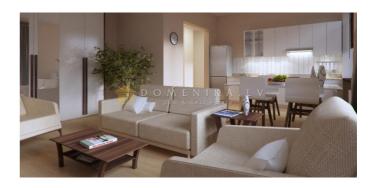

## **Description**

We chose River Park as title for our project because it more precisely reflects its location - near Daugava and park. River Park is qualitative, comfortable and modern one to four room apartment properties from 34 to 165 m2 space and to them attached undivided shares of building and land. In the building are two stairways with elevators. By the central entrance of the building 24 hours a day will be guarding building's guardian, video surveillance provided. All apartments have full finishing from high-quality materials. Apartment owners are offered storeroom spaces in basement 5 to 14 m2. First floor apartments have 7 to 16 m2 wide terraces. Building has assigned land with total area 4635m2. Territory will be greened, lighted up, there will be arranged parking lot for apartment owners, children playground and paved paths. Reconstruction of apartment house was launched in autumn 2013. Date of commissioning - September 2014. In this project are more flats with different prices. In offer more flats in another new projects from developers and private persons.

| Area:           | 108 m <sup>2</sup> |
|-----------------|--------------------|
| Rooms:          | 4                  |
| Floor:          | 5                  |
| Floors:         | 6                  |
| Parking:        | guarded territory  |
| Studio type:    | yes                |
| Furnished:      | yes                |
| Front building: | yes                |