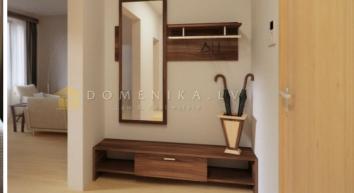

## **Description**

We chose River Park as title for our project because it more precisely reflects its location - near Daugava and park. River Park is qualitative, comfortable and modern one to four room apartment properties from 34 to 165 m2 space and to them attached undivided shares of building and land. In the building are two stairways with elevators. By the central entrance of the building 24 hours a day will be guarding building's guardian, video surveillance provided. All apartments have full finishing from high-quality materials. Apartment owners are offered storeroom spaces in basement 5 to 14 m2. First floor apartments have 7 to 16 m2 wide terraces. Building has assigned land with total area 4635m2. Territory will be greened, lighted up, there will be arranged parking lot for apartment owners, children playground and paved paths. Reconstruction of apartment house was launched in autumn 2013. Date of commissioning - September 2014. In this project are more flats with different prices. In offer more flats in another new projects from developers and private persons.

| Area:           | 108 m <sup>2</sup> |
|-----------------|--------------------|
| Rooms:          | 4                  |
| Floor:          | 5                  |
| Floors:         | 6                  |
| Parking:        | guarded territory  |
| Studio type:    | yes                |
| Furnished:      | yes                |
| Front building: | yes                |