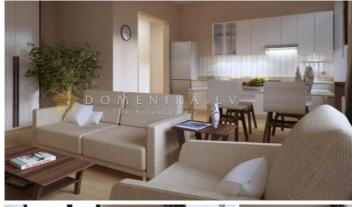

## **Description**

We chose River Park as title for our project because it more precisely reflects its location - near Daugava and park. River Park is qualitative, comfortable and modern one to four room apartment properties from 34 to 165 m2 space and to them attached undivided shares of building and land. In the building are two stairways with elevators. By the central entrance of the building 24 hours a day will be guarding building's guardian, video surveillance provided. All apartments have full finishing from high-quality materials. Apartment owners are offered storeroom spaces in basement 5 to 14 m2. First floor apartments have 7 to 16 m2 wide terraces. Building has assigned land with total area 4635m2. Territory will be greened, lighted up, there will be arranged parking lot for apartment owners, children playground and paved paths. Reconstruction of apartment house was launched in autumn 2013. Date of commissioning - September 2014. In this project are more flats with different prices. In offer more flats in another new projects from developers and private persons.

| Area:           | 108 m <sup>2</sup> |
|-----------------|--------------------|
| Rooms:          | 4                  |
| Floor:          | 5                  |
| Floors:         | 6                  |
| Parking:        | guarded territory  |
| Studio type:    | yes                |
| Furnished:      | yes                |
| Front building: | yes                |