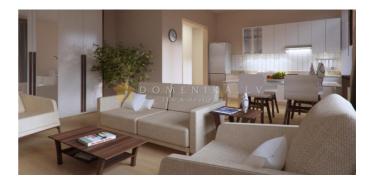

## Description

The opportunity to purchase a great, beautiful, and functionally sound apartment in a new project. The apartment is with full finishing from high-quality materials. The building has two stairwells with lifts. At the house of the main entrance 24 hours a day dežure of the house of the overseer and operate video surveillance. Apartment owners are offered the warehouse space of the building in the basement 5 to 14 m2. The area is apzaļumota, illuminated, accessible parking, children's play areas. The apartment is located in a very good location next to the Daugava and Victory park, in the morning You will not prevent the seafront and Near traffic jams on the way to work, as well as from the Riga centre and Old town You separated by only a couple of minutes walk across the Stone bridge. Also have access to other high quality, comfortable and modern one to four room apartments of 34 to 165m2 in area and those included suspected parts of the building and the land. The apartments are a must see in life, you will not regret it!

| Area:               | 115 m <sup>2</sup> |
|---------------------|--------------------|
| Rooms:              | 3                  |
| Floor:              | 6                  |
| Floors:             | 6                  |
| Parking:            | guarded territory  |
| Studio type:        | yes                |
| Furnished:          | yes                |
| Lift:               | yes                |
| Video surveillance: | yes                |
| Security:           | yes                |