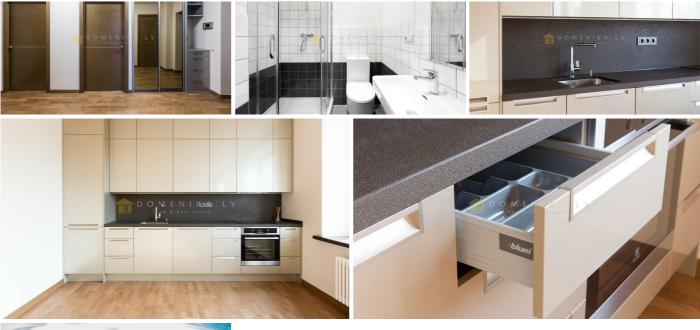

## Description

The opportunity to purchase a great, beautiful, and functionally sound apartment in a new project. The apartment is with full finishing from high-quality materials. The building has two stairwells with lifts. At the house of the main entrance 24 hours a day dežure of the house of the overseer and operate video surveillance. Apartment owners are offered the warehouse space of the building in the basement 5 to 14 m2. The area is apzaļumota, illuminated, accessible parking, children's play areas. The apartment is located in a very good location next to the Daugava and Victory park, in the morning You will not prevent the seafront and Near traffic jams on the way to work, as well as from the Riga centre and Old town You separated by only a couple of minutes walk across the Stone bridge. Also have access to other high quality, comfortable and modern one to four room apartments of 34 to 165m2 in area and those included suspected parts of the building and the land. The apartments are a must see in life, you will not regret it!

| Area:               | 115 m <sup>2</sup> |
|---------------------|--------------------|
| Rooms:              | 3                  |
| Floor:              | 6                  |
| Floors:             | 6                  |
| Parking:            | guarded territory  |
| Studio type:        | yes                |
| Furnished:          | yes                |
| Lift:               | yes                |
| Video surveillance: | yes                |
| Security:           | yes                |