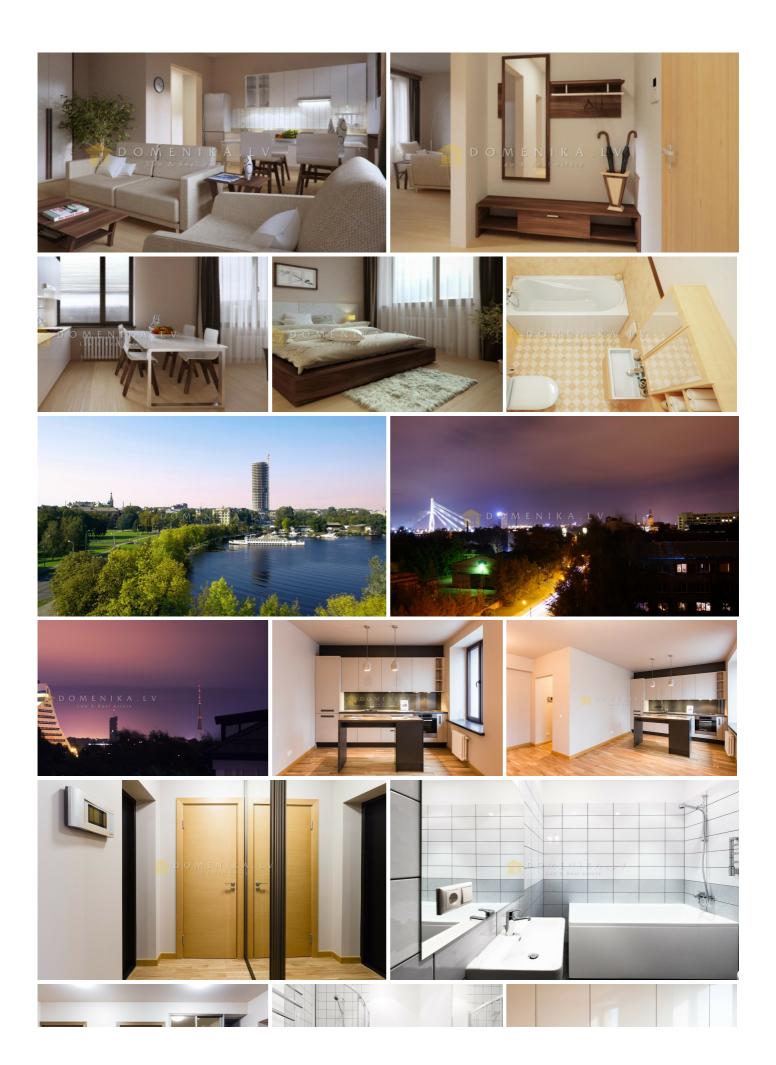

## Description

The opportunity to purchase a great, beautiful, and functionally sound apartment in a new project. The apartment is with full finishing from high-quality materials. The building has two stairwells with lifts. At the house of the main entrance 24 hours a day dežure of the house of the overseer and operate video surveillance. Apartment owners are offered the warehouse space of the building in the basement 5 to 14 m2. The area is apzaļumota, illuminated, accessible parking, children's play areas. The apartment is located in a very good location next to the Daugava and Victory park, in the morning You will not prevent the seafront and Near traffic jams on the way to work, as well as from the Riga centre and Old town You separated by only a couple of minutes walk across the Stone bridge. Also have access to other high quality, comfortable and modern one to four room apartments of 34 to 165m2 in area and those included suspected parts of the building and the land. The apartments are a must see in life, you will not regret it!

| Area:               | 115 m <sup>2</sup> |
|---------------------|--------------------|
| Rooms:              | 3                  |
| Floor:              | 6                  |
| Floors:             | 6                  |
| Parking:            | guarded territory  |
| Studio type:        | yes                |
| Furnished:          | yes                |
| Lift:               | yes                |
| Video surveillance: | yes                |
| Security:           | yes                |