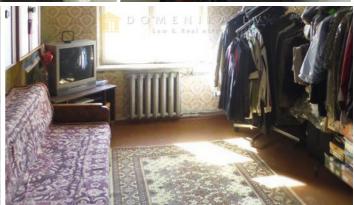

## **Description**

Offered for sale 3.5 - room apartment located in the quiet center, in the pre-war facade building in the neoclassical style Gertrudes street. The house is located in the border of the historic center of Riga and is included in UNESCO world heritage site. Very convenient infrastructure - in the same street there are many shops, cafes, a pharmacy and a Billiards club. In a nearby building on the ground floor is a bistro-cafe LIDO. 10 minute walk to the train station. The building has 2 entrances, from the front and from the back yard. Clean staircase, coded lock, renovated staircase, automatic gates. Enclosed courtyard with parking lot. The apartment has 2 bedrooms, spacious hall, living room with fireplace, original oak flooring, separate kitchen, study room (maid room), bathroom, WC. windows overlook both the street and the courtyard. Ceiling height ~ 3.5m.

| Area:                             | 86 m <sup>2</sup> |
|-----------------------------------|-------------------|
| Rooms:                            | 4                 |
| Floor:                            | 4                 |
| Floors:                           | 5                 |
| Parking:                          | in yard, lockable |
| Front building:                   | yes               |
| View on yard and balcony:         | yes               |
| High ceilings:                    | yes               |
| 3 bedrooms:                       | yes               |
| Furnished:                        | yes               |
| Isolated and communicating rooms: | yes               |