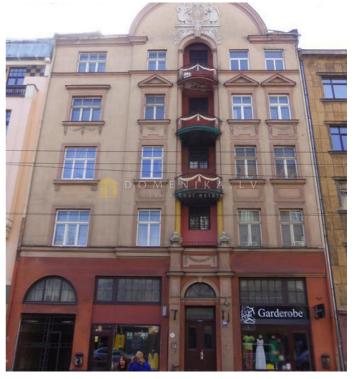

## **Description**

Offered for sale 3.5 - room apartment located in the quiet center, in the pre-war facade building in the neoclassical style Gertrudes street. The house is located in the border of the historic center of Riga and is included in UNESCO world heritage site. Very convenient infrastructure - in the same street there are many shops, cafes, a pharmacy and a Billiards club. In a nearby building on the ground floor is a bistro-cafe LIDO. 10 minute walk to the train station. The building has 2 entrances, from the front and from the back yard. Clean staircase, coded lock, renovated staircase, automatic gates. Enclosed courtyard with parking lot. The apartment has 2 bedrooms, spacious hall, living room with fireplace, original oak flooring, separate kitchen, study room (maid room), bathroom, WC. windows overlook both the street and the courtyard. Ceiling height ~ 3.5m.

| Area:                             | 86 m <sup>2</sup> |
|-----------------------------------|-------------------|
| Rooms:                            | 4                 |
| Floor:                            | 4                 |
| Floors:                           | 5                 |
| Parking:                          | in yard, lockable |
| Front building:                   | yes               |
| View on yard and balcony:         | yes               |
| High ceilings:                    | yes               |
| 3 bedrooms:                       | yes               |
| Furnished:                        | yes               |
| Isolated and communicating rooms: | yes               |