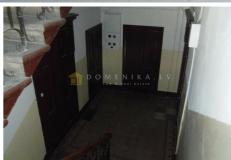

## **Description**

Offered for sale 3.5 - room apartment located in the quiet center, in the pre-war facade building in the neoclassical style Gertrudes street. The house is located in the border of the historic center of Riga and is included in UNESCO world heritage site. Very convenient infrastructure - in the same street there are many shops, cafes, a pharmacy and a Billiards club. In a nearby building on the ground floor is a bistro-cafe LIDO. 10 minute walk to the train station. The building has 2 entrances, from the front and from the back yard. Clean staircase, coded lock, renovated staircase, automatic gates. Enclosed courtyard with parking lot. The apartment has 2 bedrooms, spacious hall, living room with fireplace, original oak flooring, separate kitchen, study room (maid room), bathroom, WC. windows overlook both the street and the courtyard. Ceiling height ~ 3.5m.