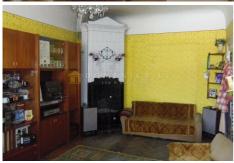

## **Description**

Offered for sale 3.5 - room apartment located in the quiet center, in the pre-war facade building in the neoclassical style Gertrudes street. The house is located in the border of the historic center of Riga and is included in UNESCO world heritage site. Very convenient infrastructure - in the same street there are many shops, cafes, a pharmacy and a Billiards club. In a nearby building on the ground floor is a bistro-cafe LIDO. 10 minute walk to the train station. The building has 2 entrances, from the front and from the back yard. Clean staircase, coded lock, renovated staircase, automatic gates. Enclosed courtyard with parking lot. The apartment has 2 bedrooms, spacious hall, living room with fireplace, original oak flooring, separate kitchen, study room (maid room), bathroom, WC. windows overlook both the street and the courtyard. Ceiling height ~ 3.5m.