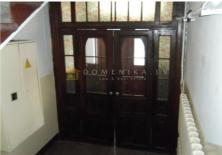

## **Description**

Offered for sale 3.5 - room apartment located in the quiet center, in the pre-war facade building in the neoclassical style Gertrudes street. The house is located in the border of the historic center of Riga and is included in UNESCO world heritage site. Very convenient infrastructure - in the same street there are many shops, cafes, a pharmacy and a Billiards club. In a nearby building on the ground floor is a bistro-cafe LIDO. 10 minute walk to the train station. The building has 2 entrances, from the front and from the back yard. Clean staircase, coded lock, renovated staircase, automatic gates. Enclosed courtyard with parking lot. The apartment has 2 bedrooms, spacious hall, living room with fireplace, original oak flooring, separate kitchen, study room (maid room), bathroom, WC. windows overlook both the street and the courtyard. Ceiling height ~ 3.5m.