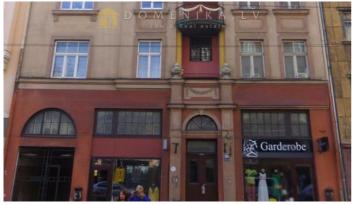

## **Description**

Offered for sale 3.5 - room apartment located in the quiet center, in the pre-war facade building in the neoclassical style Gertrudes street. The house is located in the border of the historic center of Riga and is included in UNESCO world heritage site. Very convenient infrastructure - in the same street there are many shops, cafes, a pharmacy and a Billiards club. In a nearby building on the ground floor is a bistro-cafe LIDO. 10 minute walk to the train station. The building has 2 entrances, from the front and from the back yard. Clean staircase, coded lock, renovated staircase, automatic gates. Enclosed courtyard with parking lot. The apartment has 2 bedrooms, spacious hall, living room with fireplace, original oak flooring, separate kitchen, study room (maid room), bathroom, WC. windows overlook both the street and the courtyard. Ceiling height ~ 3.5m.