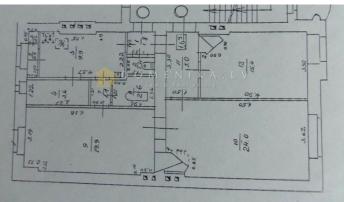

## **Description**

Offered for sale 3.5 - room apartment located in the quiet center, in the pre-war facade building in the neoclassical style Gertrudes street. The house is located in the border of the historic center of Riga and is included in UNESCO world heritage site. Very convenient infrastructure - in the same street there are many shops, cafes, a pharmacy and a Billiards club. In a nearby building on the ground floor is a bistro-cafe LIDO. 10 minute walk to the train station. The building has 2 entrances, from the front and from the back yard. Clean staircase, coded lock, renovated staircase, automatic gates. Enclosed courtyard with parking lot. The apartment has 2 bedrooms, spacious hall, living room with fireplace, original oak flooring, separate kitchen, study room (maid room), bathroom, WC. windows overlook both the street and the courtyard. Ceiling height ~ 3.5m.

| Area:                             | 86 m <sup>2</sup> |
|-----------------------------------|-------------------|
| Rooms:                            | 4                 |
| Floor:                            | 4                 |
| Floors:                           | 5                 |
| Parking:                          | in yard, lockable |
| Front building:                   | yes               |
| View on yard and balcony:         | yes               |
| High ceilings:                    | yes               |
| 3 bedrooms:                       | yes               |
| Furnished:                        | yes               |
| Isolated and communicating rooms: | yes               |