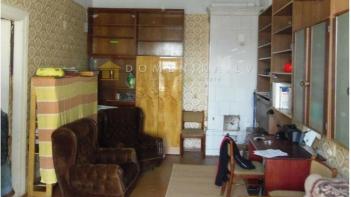

## **Description**

Offered for sale 3.5 - room apartment located in the quiet center, in the pre-war facade building in the neoclassical style Gertrudes street. The house is located in the border of the historic center of Riga and is included in UNESCO world heritage site. Very convenient infrastructure - in the same street there are many shops, cafes, a pharmacy and a Billiards club. In a nearby building on the ground floor is a bistro-cafe LIDO. 10 minute walk to the train station. The building has 2 entrances, from the front and from the back yard. Clean staircase, coded lock, renovated staircase, automatic gates. Enclosed courtyard with parking lot. The apartment has 2 bedrooms, spacious hall, living room with fireplace, original oak flooring, separate kitchen, study room (maid room), bathroom, WC. windows overlook both the street and the courtyard. Ceiling height ~ 3.5m.

| Area:                             | 86 m <sup>2</sup> |
|-----------------------------------|-------------------|
| Rooms:                            | 4                 |
| Floor:                            | 4                 |
| Floors:                           | 5                 |
| Parking:                          | in yard, lockable |
| Front building:                   | yes               |
| View on yard and balcony:         | yes               |
| High ceilings:                    | yes               |
| 3 bedrooms:                       | yes               |
| Furnished:                        | yes               |
| Isolated and communicating rooms: | yes               |