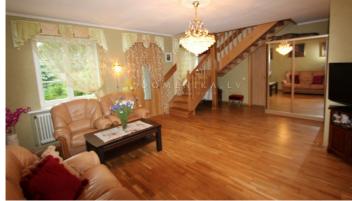

## **Description**

5 minutes walk from the sea. The room is fully furnished and equipped with household appliances. Two bedrooms, two toilets, bath, living room, kitchen with exit to the courtyard. Landscaped area, parking place for two car, room for guests with a separate shower and toilet and the entrance. P. S. there Are also many other offers that are not published on the internet.

| Area:                             | 159 m <sup>2</sup> |
|-----------------------------------|--------------------|
| Rooms:                            | 5                  |
| Floors:                           | 2                  |
| Parking:                          | in yard, lockable  |
| Furnished:                        | yes                |
| View on yard and balcony:         | yes                |
| 3 bedrooms:                       | yes                |
| 2 bathrooms:                      | yes                |
| Front building:                   | yes                |
| Terrace:                          | yes                |
| Prudent utility practices:        | yes                |
| Floor heating:                    | yes                |
| Near water:                       | yes                |
| Isolated and communicating rooms: | yes                |
| Negotiable:                       | yes                |