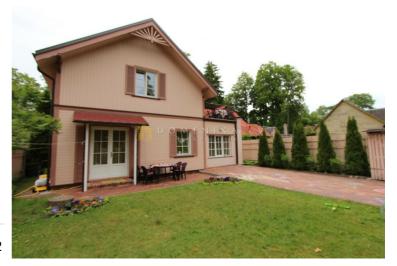

## **Description**

5 minutes walk from the sea. The room is fully furnished and equipped with household appliances. Two bedrooms, two toilets, bath, living room, kitchen with exit to the courtyard. Landscaped area, parking place for two car, room for guests with a separate shower and toilet and the entrance. P. S. there Are also many other offers that are not published on the internet.

| Area:                             | 159 m <sup>2</sup> |
|-----------------------------------|--------------------|
| Rooms:                            | 5                  |
| Floors:                           | 2                  |
| Parking:                          | in yard, lockable  |
| Furnished:                        | yes                |
| View on yard and balcony:         | yes                |
| 3 bedrooms:                       | yes                |
| 2 bathrooms:                      | yes                |
| Front building:                   | yes                |
| Terrace:                          | yes                |
| Prudent utility practices:        | yes                |
| Floor heating:                    | yes                |
| Near water:                       | yes                |
| Isolated and communicating rooms: | yes                |
| Negotiable:                       | yes                |