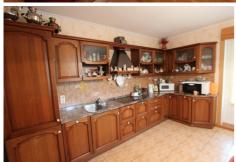

## **Description**

5 minutes walk from the sea. The room is fully furnished and equipped with household appliances. Two bedrooms, two toilets, bath, living room, kitchen with exit to the courtyard. Landscaped area, parking place for two car, room for guests with a separate shower and toilet and the entrance. P. S. there Are also many other offers that are not published on the internet.

| Area:                             | 159 m <sup>2</sup> |
|-----------------------------------|--------------------|
| Rooms:                            | 5                  |
| Floors:                           | 2                  |
| Parking:                          | in yard, lockable  |
| Furnished:                        | yes                |
| View on yard and balcony:         | yes                |
| 3 bedrooms:                       | yes                |
| 2 bathrooms:                      | yes                |
| Front building:                   | yes                |
| Terrace:                          | yes                |
| Prudent utility practices:        | yes                |
| Floor heating:                    | yes                |
| Near water:                       | yes                |
| Isolated and communicating rooms: | yes                |
| Negotiable:                       | yes                |