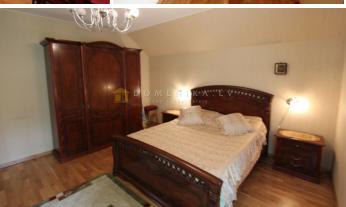

## **Description**

5 minutes walk from the sea. The room is fully furnished and equipped with household appliances. Two bedrooms, two toilets, bath, living room, kitchen with exit to the courtyard. Landscaped area, parking place for two car, room for guests with a separate shower and toilet and the entrance. P. S. there Are also many other offers that are not published on the internet.

| Area:                             | 159 m <sup>2</sup> |
|-----------------------------------|--------------------|
| Rooms:                            | 5                  |
| Floors:                           | 2                  |
| Parking:                          | in yard, lockable  |
| Furnished:                        | yes                |
| View on yard and balcony:         | yes                |
| 3 bedrooms:                       | yes                |
| 2 bathrooms:                      | yes                |
| Front building:                   | yes                |
| Terrace:                          | yes                |
| Prudent utility practices:        | yes                |
| Floor heating:                    | yes                |
| Near water:                       | yes                |
| Isolated and communicating rooms: | yes                |
| Negotiable:                       | yes                |