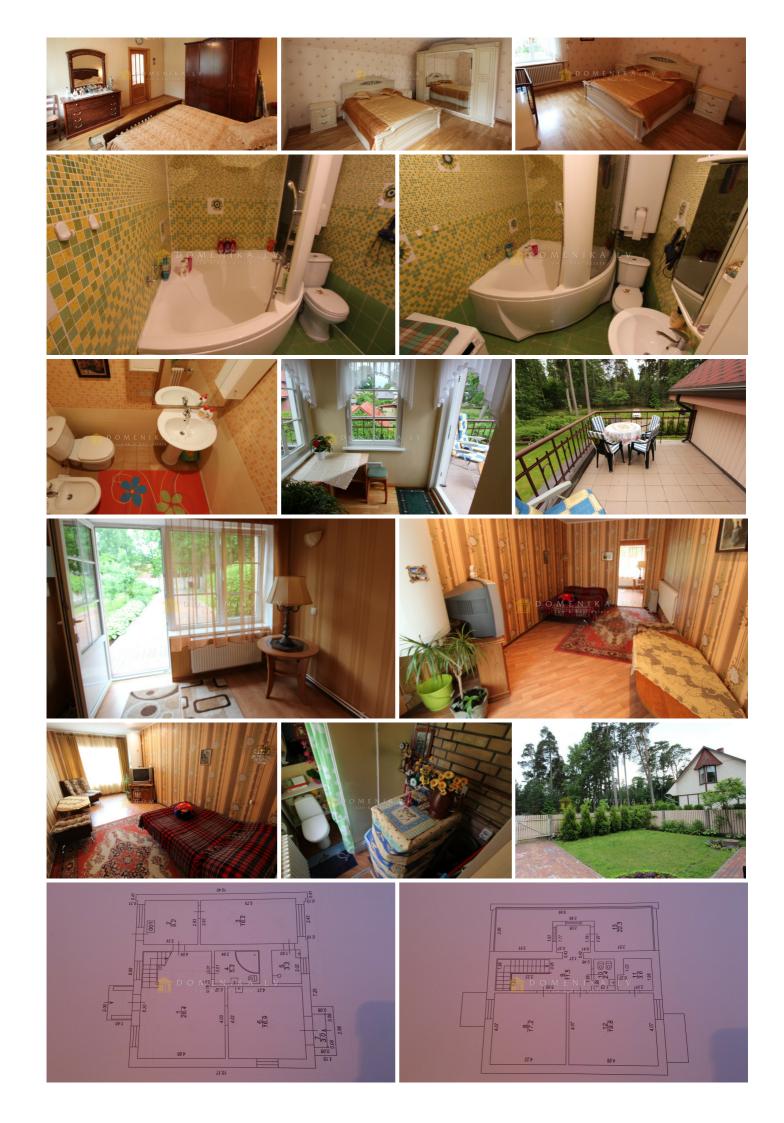

## **Description**

5 minutes walk from the sea. The room is fully furnished and equipped with household appliances. Two bedrooms, two toilets, bath, living room, kitchen with exit to the courtyard. Landscaped area, parking place for two car, room for guests with a separate shower and toilet and the entrance. P. S. there Are also many other offers that are not published on the internet.

| Area:                             | 159 m <sup>2</sup> |
|-----------------------------------|--------------------|
| Rooms:                            | 5                  |
| Floors:                           | 2                  |
| Parking:                          | in yard, lockable  |
| Furnished:                        | yes                |
| View on yard and balcony:         | yes                |
| 3 bedrooms:                       | yes                |
| 2 bathrooms:                      | yes                |
| Front building:                   | yes                |
| Terrace:                          | yes                |
| Prudent utility practices:        | yes                |
| Floor heating:                    | yes                |
| Near water:                       | yes                |
| Isolated and communicating rooms: | yes                |
| Negotiable:                       | yes                |