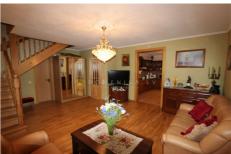

## **Description**

5 minutes walk from the sea. The room is fully furnished and equipped with household appliances. Two bedrooms, two toilets, bath, living room, kitchen with exit to the courtyard. Landscaped area, parking place for two car, room for guests with a separate shower and toilet and the entrance. P. S. there Are also many other offers that are not published on the internet.

| Area:                             | 159 m <sup>2</sup> |
|-----------------------------------|--------------------|
| Rooms:                            | 5                  |
| Floors:                           | 2                  |
| Parking:                          | in yard, lockable  |
| Furnished:                        | yes                |
| View on yard and balcony:         | yes                |
| 3 bedrooms:                       | yes                |
| 2 bathrooms:                      | yes                |
| Front building:                   | yes                |
| Terrace:                          | yes                |
| Prudent utility practices:        | yes                |
| Floor heating:                    | yes                |
| Near water:                       | yes                |
| Isolated and communicating rooms: | yes                |
| Negotiable:                       | yes                |