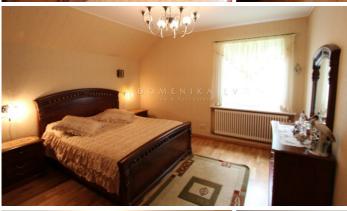

## **Description**

5 minutes walk from the sea. The room is fully furnished and equipped with household appliances. Two bedrooms, two toilets, bath, living room, kitchen with exit to the courtyard. Landscaped area, parking place for two car, room for guests with a separate shower and toilet and the entrance. P. S. there Are also many other offers that are not published on the internet.

| Area:                             | 159 m <sup>2</sup> |
|-----------------------------------|--------------------|
| Rooms:                            | 5                  |
| Floors:                           | 2                  |
| Parking:                          | in yard, lockable  |
| Furnished:                        | yes                |
| View on yard and balcony:         | yes                |
| 3 bedrooms:                       | yes                |
| 2 bathrooms:                      | yes                |
| Front building:                   | yes                |
| Terrace:                          | yes                |
| Prudent utility practices:        | yes                |
| Floor heating:                    | yes                |
| Near water:                       | yes                |
| Isolated and communicating rooms: | yes                |
| Negotiable:                       | yes                |