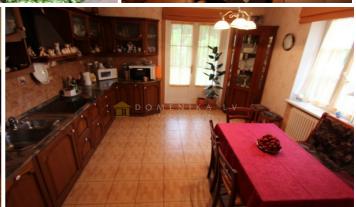

## **Description**

5 minutes walk from the sea. The room is fully furnished and equipped with household appliances. Two bedrooms, two toilets, bath, living room, kitchen with exit to the courtyard. Landscaped area, parking place for two car, room for guests with a separate shower and toilet and the entrance. P. S. there Are also many other offers that are not published on the internet.

| Area:                             | 159 m <sup>2</sup> |
|-----------------------------------|--------------------|
| Rooms:                            | 5                  |
| Floors:                           | 2                  |
| Parking:                          | in yard, lockable  |
| Furnished:                        | yes                |
| View on yard and balcony:         | yes                |
| 3 bedrooms:                       | yes                |
| 2 bathrooms:                      | yes                |
| Front building:                   | yes                |
| Terrace:                          | yes                |
| Prudent utility practices:        | yes                |
| Floor heating:                    | yes                |
| Near water:                       | yes                |
| Isolated and communicating rooms: | yes                |
| Negotiable:                       | yes                |