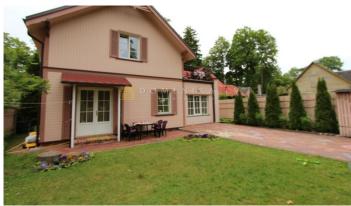

## **Description**

5 minutes walk from the sea. The room is fully furnished and equipped with household appliances. Two bedrooms, two toilets, bath, living room, kitchen with exit to the courtyard. Landscaped area, parking place for two car, room for guests with a separate shower and toilet and the entrance. P. S. there Are also many other offers that are not published on the internet.

| Area:                             | 159 m <sup>2</sup> |
|-----------------------------------|--------------------|
| Rooms:                            | 5                  |
| Floors:                           | 2                  |
| Parking:                          | in yard, lockable  |
| Furnished:                        | yes                |
| View on yard and balcony:         | yes                |
| 3 bedrooms:                       | yes                |
| 2 bathrooms:                      | yes                |
| Front building:                   | yes                |
| Terrace:                          | yes                |
| Prudent utility practices:        | yes                |
| Floor heating:                    | yes                |
| Near water:                       | yes                |
| Isolated and communicating rooms: | yes                |
| Negotiable:                       | yes                |