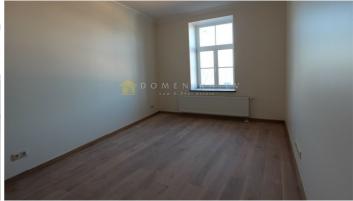

## **Description**

3-bedroom studio-type apartment in the building, which is located on one of most prestigious streets in Riga - Elizabetes street 22. The apartment is bright on the specious, ceiling is 3.80 m high, parquet. The building was built in 1899 by the most talented Latvian architect Constantin Pekshen project. The ideal location provides future residents plenty of opportunities to spend free time. The new reconstruction technologies (glass elevators, transition bridges) significantly increased with accommodation in unique historic house in properly thought out planning solutions saves space and allows you to effectively use each square meter of the area, which significantly improve living quality.

| Area:                | 72 m <sup>2</sup> |
|----------------------|-------------------|
| Rooms:               | 3                 |
| Floor:               | 4                 |
| Floors:              | 6                 |
| Parking:             | uz ielas          |
| Lift:                | yes               |
| Front building:      | yes               |
| Good view:           | yes               |
| High ceilings:       | yes               |
| Beautiful stairwell: | yes               |
| 2 bedrooms:          | yes               |
| Near park:           | yes               |
| Security alarm:      | yes               |
| Without furniture:   | yes               |
| Studio type:         | yes               |