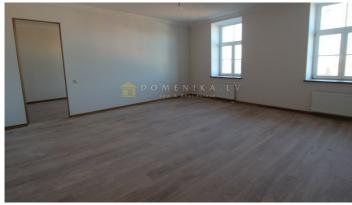

## **Description**

3-bedroom studio-type apartment in the building, which is located on one of most prestigious streets in Riga - Elizabetes street 22. The apartment is bright on the specious, ceiling is 3.80 m high, parquet. The building was built in 1899 by the most talented Latvian architect Constantin Pekshen project. The ideal location provides future residents plenty of opportunities to spend free time. The new reconstruction technologies (glass elevators, transition bridges) significantly increased with accommodation in unique historic house in properly thought out planning solutions saves space and allows you to effectively use each square meter of the area, which significantly improve living quality.

| Area:                | 72 m <sup>2</sup> |
|----------------------|-------------------|
| Rooms:               | 3                 |
| Floor:               | 4                 |
| Floors:              | 6                 |
| Parking:             | uz ielas          |
| Lift:                | yes               |
| Front building:      | yes               |
| Good view:           | yes               |
| High ceilings:       | yes               |
| Beautiful stairwell: | yes               |
| 2 bedrooms:          | yes               |
| Near park:           | yes               |
| Security alarm:      | yes               |
| Without furniture:   | yes               |
| Studio type:         | yes               |