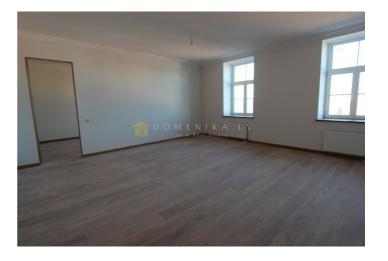

## **Description**

3-bedroom studio-type apartment in the building, which is located on one of most prestigious streets in Riga - Elizabetes street 22. The apartment is bright on the specious, ceiling is 3.80 m high, parquet. The building was built in 1899 by the most talented Latvian architect Constantin Pekshen project. The ideal location provides future residents plenty of opportunities to spend free time. The new reconstruction technologies (glass elevators, transition bridges) significantly increased with accommodation in unique historic house in properly thought out planning solutions saves space and allows you to effectively use each square meter of the area, which significantly improve living quality.

| Area:                | 72 m <sup>2</sup> |
|----------------------|-------------------|
| Rooms:               | 3                 |
| Floor:               | 4                 |
| Floors:              | 6                 |
| Parking:             | uz ielas          |
| Lift:                | yes               |
| Front building:      | yes               |
| Good view:           | yes               |
| High ceilings:       | yes               |
| Beautiful stairwell: | yes               |
| 2 bedrooms:          | yes               |
| Near park:           | yes               |
| Security alarm:      | yes               |
| Without furniture:   | yes               |
| Studio type:         | yes               |