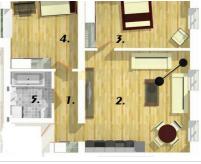

| Area:                | 72 m <sup>2</sup> |
|----------------------|-------------------|
| Rooms:               | 3                 |
| Floor:               | 4                 |
| Floors:              | 6                 |
| Parking:             | uz ielas          |
| Lift:                | yes               |
| Front building:      | yes               |
| Good view:           | yes               |
| High ceilings:       | yes               |
| Beautiful stairwell: | yes               |
| 2 bedrooms:          | yes               |
| Near park:           | yes               |
| Security alarm:      | yes               |
| Without furniture:   | yes               |
| Studio type:         | yes               |