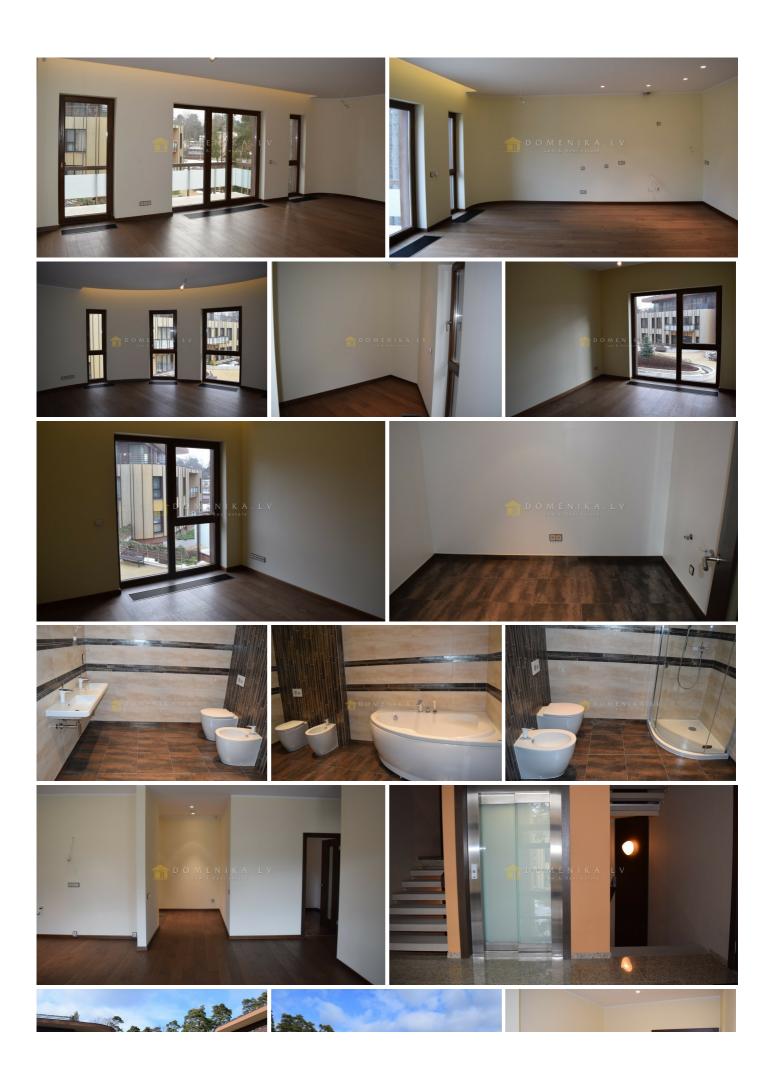

## Description

Exclusive opportunity to live in Jurmala in the new project "Dune residence" only 100 meters away from the sea. 3-storey residential complex consists of three hulls with 30 apartments with the area from 100 m2 to 200 m2. Apartments are offered with full interior, but without kitchen equipment. In each apartment: a hall with a corridor, kitchen combined with the living area, several bedrooms, two bathrooms, as well as a terrace, a loggia or a balcony where You have a chance to enjoy the fresh sea air. Each apartment has alarm system, intercom, TV, phone, Internet, satellite. All three hulls connect underground parking and a storage room. Beautiful landscaped area with a children's corner. Closed area, video surveillance and physical guard.

| Area:                | 184 m²      |
|----------------------|-------------|
| Rooms:               | 4           |
| Floor:               | 2           |
| Floors:              | 3           |
| Parking:             | underground |
| Modern new building: | yes         |
| Video surveillance:  | yes         |
| Security:            | yes         |
| Lift:                | yes         |
| Intercom:            | yes         |
| Sunny:               | yes         |
| Near water:          | yes         |
| French balcony:      | yes         |
| Many bedrooms:       | yes         |
| Many bathrooms:      | yes         |
| Gas heating:         | yes         |
| Without furniture:   | yes         |
| Isolated rooms:      | yes         |