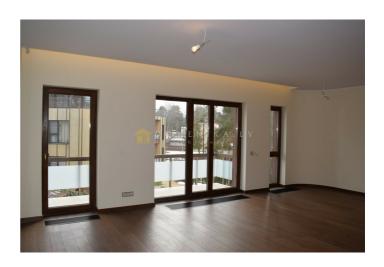

## Description

Exclusive opportunity to live in Jurmala in the new project "Dune residence" only 100 meters away from the sea. 3-storey residential complex consists of three hulls with 30 apartments with the area from 100 m2 to 200 m2. Apartments are offered with full interior, but without kitchen equipment. In each apartment: a hall with a corridor, kitchen combined with the living area, several bedrooms, two bathrooms, as well as a terrace, a loggia or a balcony where You have a chance to enjoy the fresh sea air. Each apartment has alarm system, intercom, TV, phone, Internet, satellite. All three hulls connect underground parking and a storage room. Beautiful landscaped area with a children's corner. Closed area, video surveillance and physical guard.

| Area:                | 184 m²      |
|----------------------|-------------|
| Rooms:               | 4           |
| Floor:               | 2           |
| Floors:              | 3           |
| Parking:             | underground |
| Modern new building: | yes         |
| Video surveillance:  | yes         |
| Security:            | yes         |
| Lift:                | yes         |
| Intercom:            | yes         |
| Sunny:               | yes         |
| Near water:          | yes         |
| French balcony:      | yes         |
| Many bedrooms:       | yes         |
| Many bathrooms:      | yes         |
| Gas heating:         | yes         |
| Without furniture:   | yes         |
| Isolated rooms:      | yes         |