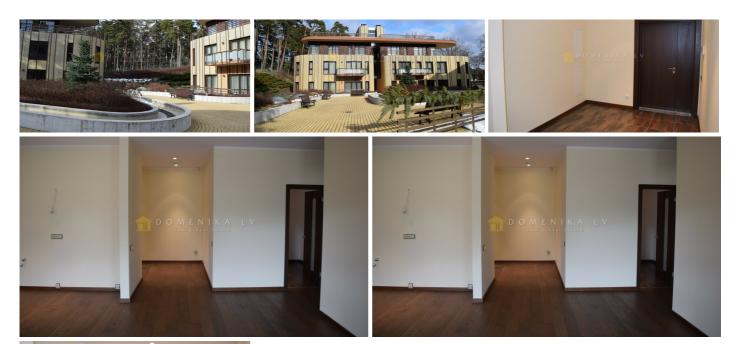

## Description

Exclusive opportunity to live in Jurmala in the new project "Dune residence" only 100 meters away from the sea. 3-storey residential complex consists of three hulls with 30 apartments with the area from 100 m2 to 200 m2. Apartments are offered with full interior, but without kitchen equipment. In each apartment: a hall with a corridor, kitchen combined with the living area, several bedrooms, two bathrooms, as well as a terrace, a loggia or a balcony where You have a chance to enjoy the fresh sea air. Each apartment has alarm system, intercom, TV, phone, Internet, satellite. All three hulls connect underground parking and a storage room. Beautiful landscaped area with a children's corner. Closed area, video surveillance and physical guard.

| Area:                | 184 m²      |
|----------------------|-------------|
| Rooms:               | 4           |
| Floor:               | 2           |
| Floors:              | 3           |
| Parking:             | underground |
| Modern new building: | yes         |
| Video surveillance:  | yes         |
| Security:            | yes         |
| Lift:                | yes         |
| Intercom:            | yes         |
| Sunny:               | yes         |
| Near water:          | yes         |
| French balcony:      | yes         |
| Many bedrooms:       | yes         |
| Many bathrooms:      | yes         |
| Gas heating:         | yes         |
| Without furniture:   | yes         |
| Isolated rooms:      | yes         |